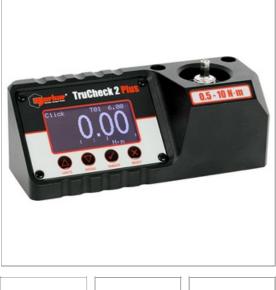

## TruCheck 2 Plus, 0.5 - 10 N·m

TruCheck<sup>™</sup> 2 is a cost effective torque wrench checker that has been redesigned to incorporate improved features whilst maintaining ease of use.

The TruCheck<sup>™</sup> 2 aims to cut the cost of purchasing a torque wrench checking system and remove the reservations over the complexity of using such equipment.

Part number: 43517 EAN Bar Code: 5060207566650 NATO number: -Accuracy: -Operates between: 0.50 - 10.00 N·m

## TECHNICAL SPECIFICATIONS

- Weight: 1.4 kg
- Accuracy: ±1% torque reading accuracy (±2% when below 10% of range for the 1,100 N·m TruCheck<sup>™</sup> 2 model)
- Display: LCD Display
- Temp Range Operating: 0°C to +50°C
- Temp Range Storage: -20°C to +70°C
- Auto Reset Hold Time: 1,2 or 3 seconds
- Power Consumption: 0.5W
- Environment: IP 40
- Electromagnetic Compatibility (EMC) Directive: Designed to comply with EN 61326-1
- Requires two Hexagon Socket Head Cap Screws ISO 4762 M10 12.9 to fix in position (not included)

## **FEATURES**

- Allows torque tool performance to be monitored and tools kept in peak condition.
- Allows a selection of torque units, three modes of operation (Click, Dial and Track), the ability to store up to 15 targets and select from 12 languages
- Allows operator to set a target value and tolerance
- Inbuilt Micro USB 2.0 port enables power from any USB power source. Plus versions allows for both power and data transfer simultaneously
- Supplied with a 1/4" male hexagon and 1/4" female square drive adapter
- If you order a UKAS accredited calibration certificate (available at extra cost) this certificate will be provided in place of the traceable calibration certificate