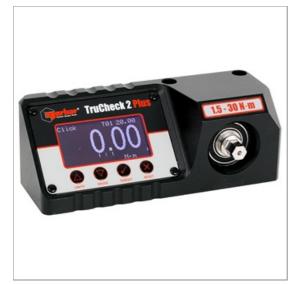

## TruCheck 2 Plus, 1.5 - 30 N·m

TruCheck™ 2 is a cost effective torque wrench checker that has been redesigned to incorporate improved features whilst maintaining ease of use.

The TruCheck™ 2 aims to cut the cost of purchasing a torque wrench checking system and remove the reservations over the complexity of using such equipment.

Part number: 43519

EAN Bar Code: 5060207566674

NATO number: -Accuracy: -

Operates between: 1.50 - 30.00 N·m