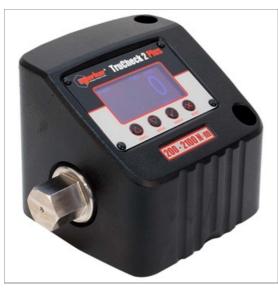

## TruCheck 2 Plus, 200 - 2,100 N·m

TruCheck<sup>™</sup> 2 is a cost effective torque wrench checker that has been redesigned to incorporate improved features whilst maintaining ease of use.

The TruCheck<sup>™</sup> 2 aims to cut the cost of purchasing a torque wrench checking system and remove the reservations over the complexity of using such equipment.

Part number: 43533 EAN Bar Code: 5060207566612 NATO number: -Accuracy: -Operates between: 200.00 - 2100.00 N·m

## TECHNICAL SPECIFICATIONS

- Weight: 3.5 Kg
- Accuracy: ±1% torque reading accuracy (±2% when below 10% of range for the 1,100 N·m TruCheck<sup>™</sup> 2 model)
- Display: LCD Display
- Temp Range Operating: 0°C to +50°C
- Temp Range Storage: -20°C to +70°C
- Auto Reset Hold Time: 1,2 or 3 seconds
- Power Consumption: 0.5W
- Environment: IP 40
- Electromagnetic Compatibility (EMC) Directive: Designed to comply with EN 61326-1
- Requires two Hexagon Socket Head Cap Screws ISO 4762 M10 12.9 to fix in position (not included)

## **FEATURES**

- Allows torque wrench performance to be monitored and tools to be kept in peak condition
- Allows a selection of torque units, three modes of operation (Click, Dial and Track), the ability to store up to 15 targets and select from 12 languages
- Allows operator to set a target value and tolerance
- Inbuilt Micro USB 2.0 port enables power from any USB power source. Plus versions allows for both power and data transfer simultaneously
- Supplied with 27 mm male hexagon plus 1" female square drive adapter
- If you order a UKAS accredited calibration certificate (available at extra cost) this certificate will be provided in place of the traceable calibration certificate