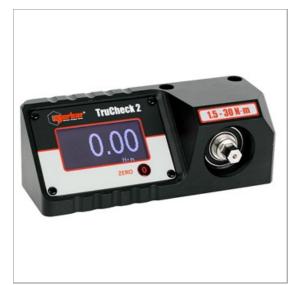

## TruCheck 2, 1.5 - 30 N·m

TruCheck™ 2 is a cost effective torque wrench checker that has been redesigned to incorporate improved features whilst maintaining ease of use.

The TruCheck™ 2 aims to cut the cost of purchasing a torque wrench checking system and remove the reservations over the complexity of using such equipment.

Part number: 43518

EAN Bar Code: 5060207566667

NATO number: -Accuracy: -

Operates between: 1.50 - 30.00 N·m