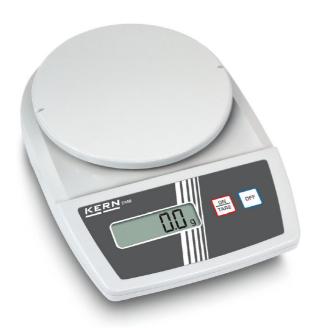

## **KERN EMB 600-2**

Entry level laboratory balance with tremendous weighing performance

| Measuring system                                |                      |
|-------------------------------------------------|----------------------|
| Adjustment options:                             | External calibration |
| Linearity:                                      | 30 mg                |
| Readability [d]:                                | 10 mg                |
| Recommended adjusting weight:                   | 500 g (F2)           |
| Repeatability:                                  | 10 mg                |
| Resolution:                                     | 60000                |
| Stabilisation time under laboratory conditions: | 2,500 s              |
| Warm up time:                                   | 2 h                  |
| Weighing capacity [Max]:                        | 600 g                |
| Weighing system:                                | Strain gauge         |
| Weighing units:                                 | dwt g oz ozt         |

| Construction                |                   |
|-----------------------------|-------------------|
| Casing material:            | Plastic           |
| Dimensions housing (WxDxH): | 170 x 244 x 39 mm |
| Material weighing plate:    | Plastic           |
| Weighing surface (d):       | 105               |