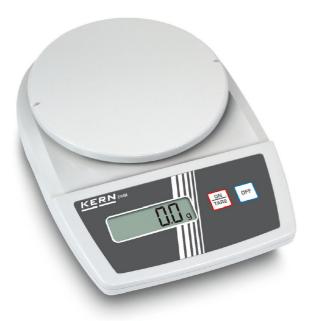

## KERN **EMB2200-0**

Entry level laboratory balance with tremendous weighing performance

| Measuring system                                |                      |
|-------------------------------------------------|----------------------|
| Adjustment options:                             | External calibration |
| Linearity:                                      | 2 g                  |
| Readability [d]:                                | 1 g                  |
| Recommended adjusting weight:                   | 2 kg (M1)            |
| Repeatability:                                  | 1 g                  |
| Resolution:                                     | 2200                 |
| Stabilisation time under laboratory conditions: | 2,500 s              |
| Warm up time:                                   | 10 min               |
| Weighing capacity [Max]:                        | 2,200 kg             |
| Weighing system:                                | Strain gauge         |
| Weighing units:                                 | dwt g oz ozt         |
| Display                                         |                      |
| Display digit height:                           | 1,500 cm             |
| Functions                                       |                      |
| Suspended weighing:                             | Hook                 |
| Environmental conditions                        |                      |
| Maximum humidity:                               | 80 %                 |
| Maximum operating temperature:                  | 35 °C                |
| Minimum ambient temperature:                    | 5 °C                 |

| Power supply                                        |                         |
|-----------------------------------------------------|-------------------------|
| Battery:                                            | 2x1.5 V AA              |
| Charging time:                                      | 10 h                    |
| Mains adapter:                                      | Mains adapter external  |
| Operating time:                                     | 400 h                   |
| Operating time (Backlight off):                     | 50 h                    |
| Rechargeable battery:                               | Rchrg. battery optional |
| Service                                             |                         |
| Adjustment at the location of installation: 961-247 |                         |
| DAkkS Certificate:                                  | 963-127                 |
| Category                                            |                         |
| Brand:                                              | KERN                    |
| Category:                                           | Balances                |
| Product Group:                                      | School balance          |
| Packaging & shipping                                |                         |
| Delivery:                                           | 24 h                    |
| Dimensions packaging (WxDxH):                       | 226 x 205 x 70 mm       |
| Gross weight:                                       | 690 g                   |
| Net weight:                                         | 520 g                   |
| Shipping method:                                    | Parcel service          |
| Construction                                        |                         |
| Casing material:                                    | Plastic                 |
| Dimensions housing (WxDxH):                         | 170 x 244 x 39 mm       |
| Material weighing plate:                            | Plastic                 |
| Weighing surface (d):                               | 150                     |
| Piktogramme                                         |                         |
| STANDARD                                            |                         |
|                                                     |                         |