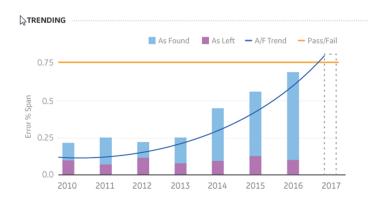

# **Historical Trending**

4Sight2 has a trending module which provides visibility to see your assets performance over time enabling you to make informed decisions on calibrations and preventative maintenance, from the planning and resource allocation stages through to data capture and post work assessment/reporting. Comprehensive filtering and assigned user rights allow a single system to be used over multiple sites. Providing supervisors and technicians visibility of all information relating to their site or sub-location. Senior managers can view and compare performance over all sites from a centralized database reducing time to manage and collate performance reports, whilst also ensuring the Historical Trending of asset performance to be monitored over time based on as found and as left results. This powerful tool is the key to improving efficiency and audit readiness, guaranteeing all sites follow the same standardized procedures.

- Predict failures
- Visibility of asset performance overtime ensures audit readiness
- Plan preventative maintenance
- Determine cost effective and reliable assets
- Extend calibration intervals reducing maintenance costs
- Process optimization
- Analyze instrument performance