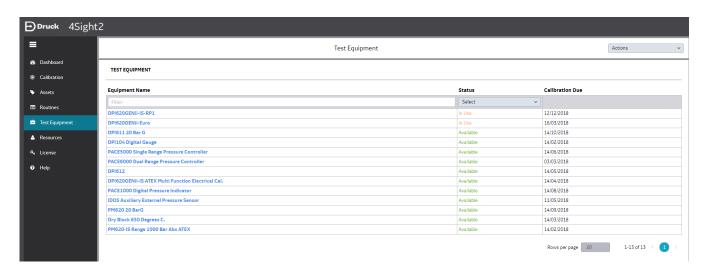

#### **Software Maintenance**

A software maintenance agreement provides upgrades and support over the term of the agreement.

#### **Part Numbers**

| Part Numbers       | Description                                                              |
|--------------------|--------------------------------------------------------------------------|
| 4SIGHT2-STD        | Standard licence CALIBRATION SOFTWARE (3 Concurrent users and 2000 TAGS) |
| 4SIGHT2-MAINT-STD  | Standard licence ANNUAL MAINTENANCE                                      |
| 4SIGHT2-ADDT       | Standard licence addiitonal 2000 ADDITIONAL TAGS                         |
| 4SIGHT2-ADDU       | Standard licence ADDITIONAL USER LICENCE                                 |
| 4SIGHT2-UNLIM-TAGS | Standard licence UNLIMITED TAGS                                          |
| 4SIGHT2-RTC        | Automatic Calibration Option                                             |
| 4SIGHT2-RTC-ADDU   | Automatic Calibration Option Additional User                             |
| 4SIGHT2-MAIN-ADHOC | Standard licence ADHOC HOURLY MAINTENANCE                                |
| 4SIGHT2-MAINT-ADDU | Standard licence ANNUAL MAINTENANCE<br>ADD'L USER                        |
| 4SIGHT2-TRAIN-STD  | Standard licence TRAINING                                                |
| 4SIGHT2-TL-EXTRA   | TRAVEL & LIVING EXPENSES                                                 |