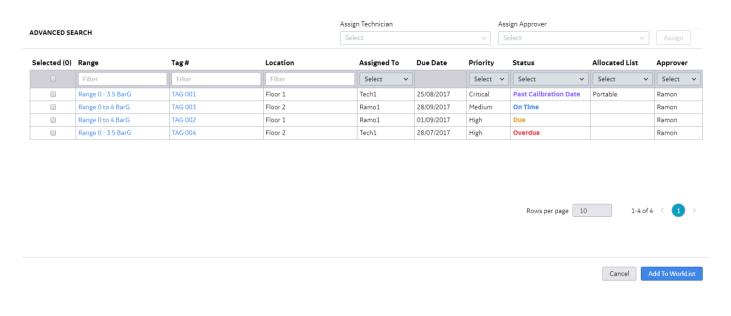

# Planning and Scheduling

4Sight2 provides automated planning to reduce administration and management. Advanced search features enable technicians to view what is important to them, i.e. work due/overdue. Clear work orders ensure only the current and required duties are listed and all required information is captured automatically.