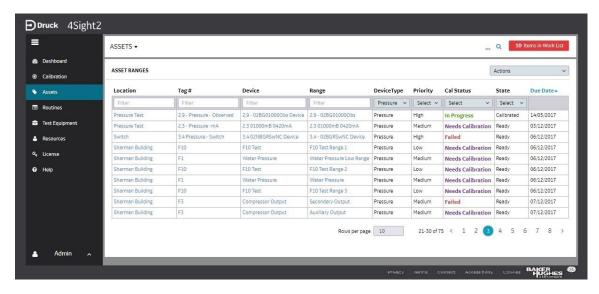

# Planning and Scheduling

4Sight2 provides automated planning to reduce administration and management. Advanced search features enable technicians to view what is important to them, i.e. work due/overdue. Clear work orders ensure only the current and required duties are listed and all required information is captured automatically.