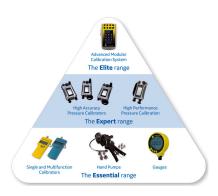

#### **Process Calibrators**

We offer a comprehensive range of portable pressure, temperature and electrical field calibrators. To help you select the right process calibration tools we have categorised our products into three ranges:

- The Essential range provides rugged, accurate and easy-to-use test and calibration tools.
- The Expert range introduces higher accuracy and more functionality
- The Elite range provides a modular system offering state-of-the-art multifunction communication and calibration