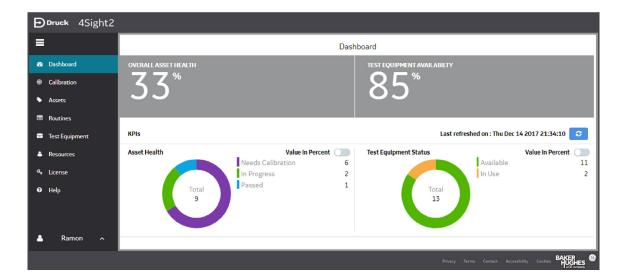

# Planning and Scheduling

4Sight2 provides automated planning to reduce administration and management. Advanced search features enable technicians to view what is important to them, i.e. work due/overdue. Clear work orders ensure only the current and required duties are listed and all required information is captured automatically.

# **Historical Trending**

4Sight2 has a trending module which provides visibility to see your assets performance over time enabling you to make informed decisions on calibrations and preventative maintenance, from the planning and resource allocation stages through to data capture and post work assessment/reporting. Comprehensive filtering and assigned user rights allow a single system to be used over multiple sites. Providing supervisors and technicians visibility of all information relating to their site or sub-location. Senior managers can view and compare performance over all sites from a centralized database reducing time to manage and collate performance reports, whilst also ensuring the Historical Trending of asset performance to be monitored over time based on as found and as left results. This powerful tool is the key to improving efficiency and audit readiness, guaranteeing all sites follow the same standardized procedures.

- Predict failures
- Visibility of asset performance overtime ensures audit readiness
- Plan preventative maintenance
- Determine cost effective and reliable assets
- Extend calibration intervals reducing maintenance costs
- Process optimization
- Analyze instrument performance