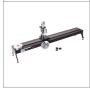

## Torque Wrench Calibrator 1500 N·m

The Norbar Torque Wrench Calibrator is designed to perform accurate calibrations of Click, Cam, Dial and Electronic torque wrench designs in accordance to ISO 6789:2017

## TECHNICAL SPECIFICATIONS

Length: 1785mmWeight: 40kg

Wrench Orientation: Horizontal

## **FEATURES**

- Two speed gearbox designed for a sufficient balance of speed and control which allows for both fast loading of the torque wrench and a slower more precise loading
- During calibration, the TWC maintains a fixed position on the handle of the torque wrench
- Rotating transducer design ensures that the load is applied 90° to the torque wrench handle. The benefit of this precise alignment is that forces are applied squarely to the load point of the handle
- Lightweight alloy construction ensures the TWC is easily transported, making it well suited for mobile laboratory applications
- Can produce certification to ISO 6789-2:2017 when used with T-Box XL™ software version 3.0.0.X and TDMS version 4.0.X
- Counterbalance reaction is designed to support the weight of the wrench so that the weight does not become a parasitic force within the calibration system. The floating nature of the support means that the wrench is able to find its own natural level rather than being constrained as in many other loading devices. Any such constraint will be a parasitic force within the system (Patents apply)
- Compatible transducers include Flange Mounted Transducers, Static Transducers (when using part number: 60318) and Pro-Test (when using part number: 60323)