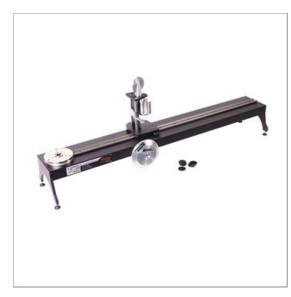

## Torque Wrench Calibrator 1500 N·m

The Norbar Torque Wrench Calibrator is designed to perform accurate calibrations of Click, Cam, Dial and Electronic torque wrench designs in accordance to ISO 6789:2017

## TECHNICAL SPECIFICATIONS

Length: 1785mmWeight: 40kg

Wrench Orientation: Horizontal

## **FEATURES**

- Two speed gearbox designed for a sufficient balance of speed and control which allows for both fast loading of the torque wrench and a slower more precise loading
- During calibration, the TWC maintains a fixed position on the handle of the torque wrench
- Rotating transducer design ensures that the load is applied 90° to the torque wrench handle. The benefit of this precise alignment is that forces are applied squarely to the load point of the handle
- Lightweight alloy construction ensures the TWC is easily transported, making it well suited for mobile laboratory applications
- Can produce certification to ISO 6789-2:2017 when used with T-Box XL™ software version 3.0.0.X and TDMS version 4.0.X
- Counterbalance reaction is designed to support the weight of the wrench so that the weight does not become a parasitic force within the calibration system. The floating nature of the support means that the wrench is able to find its own natural level rather than being constrained as in many other loading devices. Any such constraint will be a parasitic force within the system (Patents apply)
- Compatible transducers include Flange Mounted Transducers, Static Transducers (when using part number: 60318) and Pro-Test (when using part number: 60323)