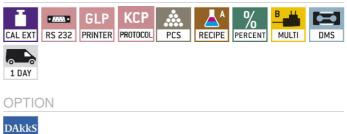

# Functions

| Counting function:        | yes |
|---------------------------|-----|
| Percentage determination: | yes |

| Environmental conditions                            |                          |  |
|-----------------------------------------------------|--------------------------|--|
| Maximum humidity:                                   | 80 %                     |  |
| Maximum operating temperature:                      | 30 °C                    |  |
| Minimum ambient temperature:                        | 15 °C                    |  |
| Power supply                                        |                          |  |
| Input voltage:                                      | 100 V - 240 V 50 / 60 Hz |  |
| Mains adapter/adapter included:                     | CH EURO UK US            |  |
| Service                                             |                          |  |
| Adjustment at the location of installation: 961-248 |                          |  |
| DAkkS Certificate:                                  | 963-128                  |  |
| Category                                            |                          |  |
| Brand:                                              | KERN                     |  |
| Category:                                           | Balances                 |  |
| Product Group:                                      | Precision balance        |  |
| Packaging & shipping                                |                          |  |
| Delivery:                                           | 24 h                     |  |
| Dimensions packaging (WxDxH):                       | 400 x 280 x 260 mm       |  |
| Gross weight:                                       | 2,650 kg                 |  |
| Net weight:                                         | 1,880 kg                 |  |
| Shipping method:                                    | Parcel service           |  |
| Construction                                        |                          |  |
| Casing material:                                    | Plastic                  |  |
| Dimensions housing (WxDxH):                         | 210 x 315 x 90 mm        |  |
| Dimensions of weighing plate<br>(WxDxH):            | 155 x 145 x 8 mm         |  |
| Level indicator:                                    | yes                      |  |
| Material weighing plate:                            | stainless steel          |  |
| Weighing surface (WxD):                             | 155 x 145 mm             |  |
| Piktogramme                                         |                          |  |