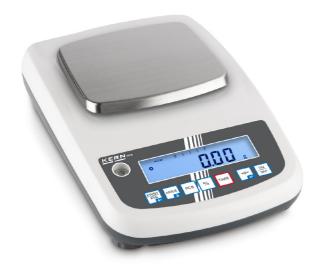

# KERN **PFB6000-1**

Quick-displaying precision balance, now with larger housing for more secure footing

| Measuring system                                |                                                              |
|-------------------------------------------------|--------------------------------------------------------------|
| Adjustment options:                             | External calibration                                         |
| Linearity:                                      | 300 mg                                                       |
| Minimum weight (USP):                           | 200 g                                                        |
| Readability [d]:                                | 100 mg                                                       |
| Recommended adjusting weight:                   | 6 kg (F1)                                                    |
| Repeatability:                                  | 100 mg                                                       |
| Resolution:                                     | 60000                                                        |
| Stabilisation time under laboratory conditions: | 3 s                                                          |
| Tare range:                                     | 6 kg                                                         |
| Warm up time:                                   | 2 h                                                          |
| Weighing capacity [Max]:                        | 6 kg                                                         |
| Weighing system:                                | Strain gauge                                                 |
| Weighing units:                                 | bat ct dot dwt g lb mo N oz<br>ozt t tl (Cn) tl (HK) tl (Tw) |

### Display

Display digit height:

1,500 cm

# Functions

| Counting function:        | yes |
|---------------------------|-----|
| Percentage determination: | yes |

| Environmental conditions                            |                          |  |
|-----------------------------------------------------|--------------------------|--|
| Maximum humidity:                                   | 80 %                     |  |
| Maximum operating temperature:                      | 30 °C                    |  |
| Minimum ambient temperature:                        | 15 °C                    |  |
| Power supply                                        |                          |  |
| Input voltage:                                      | 100 V - 240 V 50 / 60 Hz |  |
| Mains adapter/adapter included:                     | CH EURO UK US            |  |
| Service                                             |                          |  |
| Adjustment at the location of installation: 961-248 |                          |  |
| DAkkS Certificate:                                  | 963-128                  |  |
| Category                                            |                          |  |
| Brand:                                              | KERN                     |  |
| Category:                                           | Balances                 |  |
| Product Group:                                      | Precision balance        |  |
| Packaging & shipping                                |                          |  |
| Delivery:                                           | 24 h                     |  |
| Dimensions packaging (WxDxH):                       | 400 x 280 x 260 mm       |  |
| Gross weight:                                       | 2,650 kg                 |  |
| Net weight:                                         | 1,880 kg                 |  |
| Shipping method:                                    | Parcel service           |  |
| Construction                                        |                          |  |
| Casing material:                                    | Plastic                  |  |
| Dimensions housing (WxDxH):                         | 210 x 315 x 90 mm        |  |
| Dimensions of weighing plate<br>(WxDxH):            | 155 x 145 x 8 mm         |  |
| Level indicator:                                    | yes                      |  |
| Material weighing plate:                            | stainless steel          |  |
| Weighing surface (WxD):                             | 155 x 145 mm             |  |
| Piktogramme                                         |                          |  |