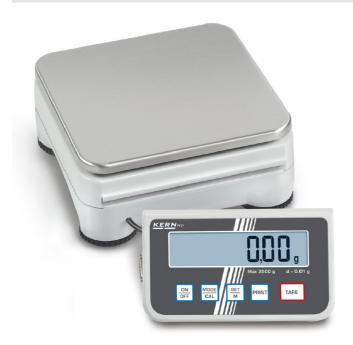

# KERN PCD10K-3

High-resolution precision balance with removable display for maximum flexibility

| Measuring system                                |                                               |
|-------------------------------------------------|-----------------------------------------------|
| Adjustment options:                             | External calibration                          |
| Linearity:                                      | 3 g                                           |
| Minimum weight (USP):                           | 2 kg                                          |
| Readability [d]:                                | 1 g                                           |
| Recommended adjusting weight:                   | 10 kg (M1)                                    |
| Repeatability:                                  | 1 g                                           |
| Resolution:                                     | 10000                                         |
| Stabilisation time under laboratory conditions: | 3 s                                           |
| Tare range:                                     | 10 kg                                         |
| Warm up time:                                   | 30 min                                        |
| Weighing capacity [Max]:                        | 10 kg                                         |
| Weighing system:                                | Strain gauge                                  |
| Weighing units:                                 | dwt ffa g lb mo oz ozt tl (HK)<br>tl (Tw) tol |
| Display                                         |                                               |

# KERN PCD10K-3

High-resolution precision balance with removable display for maximum flexibility

| Construction                          |                   |
|---------------------------------------|-------------------|
| Cable length of display device:       | 1,200 m           |
| Casing material:                      | Plastic           |
| Dimensions device (WxDxH):            | 165 x 280 x 75 mm |
| Dimensions housing (WxDxH):           | 165 x 280 x 75 mm |
| Dimensions of display device (WxDxH): | 140 x 46 x 75 mm  |
| Dimensions of weighing plate (WxDxH): | 165 x 165 x 73 mm |
| of stand:                             | 25 cm             |
| Level indicator:                      | yes               |
| Material weighing plate:              | stainless steel   |
| Overall dimensions mounted (WxDxH):   | 165 x 280 x 75 mm |
| Revolving screw feet:                 | yes               |
| Weighing surface (WxD):               | 160 x 160 mm      |