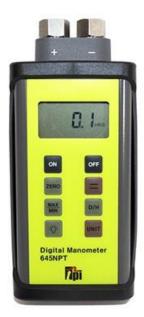

## Product Update TPI 645 Manometer

The TPI 645 Dual Input Manometer is now Available in 2 versions. Both are still 30 PSI (2Bar) but now have a choice of connection fittings – Compression or 1/4" NPT

## <u>1/4" NPT Fittings</u> Order code TPI 645NPT

Data Sheets available at www.tpieurope.com