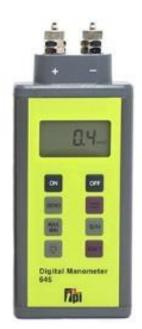

## Product Update TPI 645 Manometer

The TPI 645 Dual Input Manometer is now Available in 2 versions. Both are still 30 PSI (2Bar) but now have a choice of connection fittings – Compression or 1/4" NPT

## **Compression Fittings**

•

Order code TPI 645

UK List Price for both versions is £165 + vat

- Rugged Extruded Aluminium Housing
- Measure Positive, Negative and Differential Pressure
- Differential input with + 29 PSI range
- Seven units of measure (mbar, kPa, PSI, mmHg, inHg, mH2O, inH2O)
- Display 4 digit dual line with backlight
- Trim or Smooth Stabilizes display when measuring fluctuating pressures
- Data Hold Freezes reading on display
- Min / Max Records Min/Max readings
- Auto Off Conserve battery power