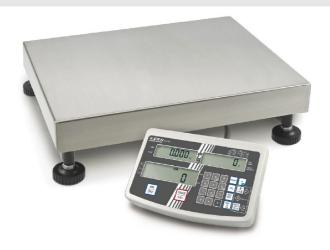

# KERN IFS 10K-3M

Industrial counting scale with convenient decimal keypad for easy data entry, counting resolution up to 75000 points

| Measuring system                                |                      |
|-------------------------------------------------|----------------------|
| Adjustment options:                             | External calibration |
| Linearity:                                      | 2 g   5 g            |
| Readability [d]:                                | 2g 5g                |
| Recommended adjusting weight:                   | 15 kg (M1)           |
| Repeatability:                                  | 2g 5g                |
| Resolution:                                     | 3 3.000              |
| Stabilisation time under laboratory conditions: | 2 s                  |
| Tare range:                                     | 15 kg                |
| Warm up time:                                   | 10 min   10 min      |
| Weighing capacity [Max]:                        | 6 kg   15 kg         |
| Weighing system:                                | Strain gauge         |
| Weighing units:                                 | kg                   |

## KERN IFS 10K-3M

Industrial counting scale with convenient decimal keypad for easy data entry, counting resolution up to 75000 points

MULTI

300 x 240 x 110 mm Dimensions of weighing plate (WxDxH): of stand: 33 cm Level indicator: yes Material weighing plate: stainless steel Overall dimensions mounted 300 x 240 x 440 mm (WxDxH): Revolving screw feet: yes Wall mount: yes Weighing surface (WxD): 300 x 240 mm