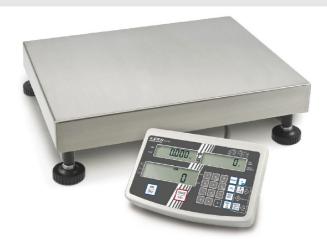

# KERN IFS60K-2M

Industrial counting scale with convenient decimal keypad for easy data entry, counting resolution up to 75000 points

| Measuring system                                |                      |
|-------------------------------------------------|----------------------|
| Adjustment options:                             | External calibration |
| Linearity:                                      | 10 g   20 g          |
| Readability [d]:                                | 10 g   20 g          |
| Recommended adjusting weight:                   | 60 kg (M1)           |
| Repeatability:                                  | 10 g   20 g          |
| Resolution:                                     | 3 3.000              |
| Stabilisation time under laboratory conditions: | 2 s                  |
| Tare range:                                     | 60 kg                |
| Warm up time:                                   | 10 min   10 min      |
| Weighing capacity [Max]:                        | 30 kg   60 kg        |
| Weighing system:                                | Strain gauge         |
| Weighing units:                                 | kg                   |

| Construction                    |                   |
|---------------------------------|-------------------|
| Cable length:                   | 2,500 m           |
| Cable length of display device: | 3 m               |
| Dimensions of display device    | 260 x 150 x 65 mm |

## KERN IFS60K-2M

Industrial counting scale with convenient decimal keypad for easy data entry, counting resolution up to 75000 points

400 x 300 x 120 mm Dimensions of weighing plate (WxDxH): of stand: 33 cm Level indicator: yes Material weighing plate: stainless steel Overall dimensions mounted 400 x 300 x 120 mm (WxDxH): Revolving screw feet: yes Wall mount: yes Weighing surface (WxD): 400 x 300 mm