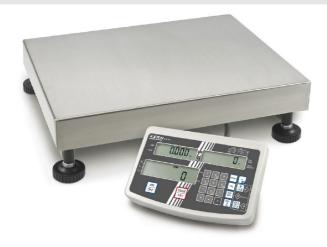

# KERN IFS 60K-2LM

Industrial counting scale with convenient decimal keypad for easy data entry, counting resolution up to 75000 points

| Measuring system                                |                      |
|-------------------------------------------------|----------------------|
| Adjustment options:                             | External calibration |
| Linearity:                                      | 10 g   20 g          |
| Readability [d]:                                | 10 g   20 g          |
| Recommended adjusting weight:                   | 60 kg (M1)           |
| Repeatability:                                  | 10 g   20 g          |
| Resolution:                                     | 3 3.000              |
| Stabilisation time under laboratory conditions: | 2 s                  |
| Tare range:                                     | 60 kg                |
| Warm up time:                                   | 10 min   10 min      |
| Weighing capacity [Max]:                        | 30 kg   60 kg        |
| Weighing system:                                | Strain gauge         |
| Weighing units:                                 | kg                   |

| Construction                    |                   |
|---------------------------------|-------------------|
| Cable length:                   | 2,500 m           |
| Cable length of display device: | 3 m               |
| Dimensions of display device    | 260 x 150 x 65 mm |

## KERN IFS 60K-2LM

Industrial counting scale with convenient decimal keypad for easy data entry, counting resolution up to 75000 points

500 x 400 x 120 mm Dimensions of weighing plate (WxDxH): of stand: 33 cm Level indicator: yes Material weighing plate: stainless steel Overall dimensions mounted 500 x 400 x 120 mm (WxDxH): Revolving screw feet: yes Wall mount: yes Weighing surface (WxD): 500 x 400 mm