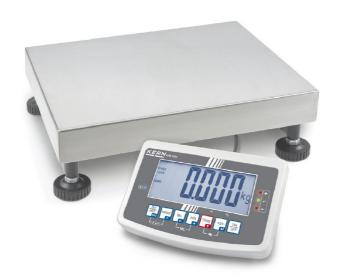

## KERN IFB 30K5DM

Platform scale in heavy version with EC type approval [M], now also up to [Max] 600 kg

| Construction                          |                    |
|---------------------------------------|--------------------|
| Cable length of display device:       | 3 m                |
| Casing material:                      | Plastic            |
| Dimensions of display device (WxDxH): | 250 x 160 x 58 mm  |
| Dimensions of weighing plate (WxDxH): | 400 x 300 x 128 mm |
| of stand:                             | 60 cm              |
| Level indicator:                      | yes                |
| Material weighing plate:              | stainless steel    |
| Overall dimensions mounted (WxDxH):   | 400 x 300 x 490 mm |
| Revolving screw feet:                 | yes                |
| Wall mount:                           | yes                |
| Weighing surface (WxD):               | 400 x 300 mm       |