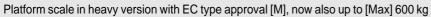

## KERN IFB6K-3SM

Platform scale in heavy version with EC type approval [M], now also up to [Max] 600 kg

| Construction                          |                    |
|---------------------------------------|--------------------|
| Cable length of display device:       | 3 m                |
| Casing material:                      | Plastic            |
| Dimensions of display device (WxDxH): | 250 x 160 x 58 mm  |
| Dimensions of weighing plate (WxDxH): | 230 x 230 x 110 mm |
| of stand:                             | 3,300 m            |
| Level indicator:                      | yes                |
| Material weighing plate:              | stainless steel    |
| Overall dimensions mounted (WxDxH):   | 230 x 230 x 360 mm |
| Revolving screw feet:                 | yes                |
| Wall mount:                           | yes                |
| Weighing surface (WxD):               | 230 x 230 mm       |