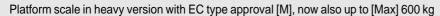

## KERN IFB 15K2DM

Platform scale in heavy version with EC type approval [M], now also up to [Max] 600 kg

| Construction                          |                    |
|---------------------------------------|--------------------|
| Cable length of display device:       | 3 m                |
| Casing material:                      | Plastic            |
| Dimensions of display device (WxDxH): | 250 x 160 x 58 mm  |
| Dimensions of weighing plate (WxDxH): | 300 x 240 x 110 mm |
| of stand:                             | 33 cm              |
| Level indicator:                      | yes                |
| Material weighing plate:              | stainless steel    |
| Overall dimensions mounted (WxDxH):   | 300 x 240 x 410 mm |
| Revolving screw feet:                 | yes                |
| Wall mount:                           | yes                |
| Weighing surface (WxD):               | 300 x 240 mm       |