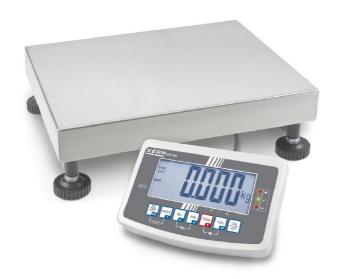

## KERN IFB 150K20DLM

Platform scale in heavy version with EC type approval [M], now also up to [Max] 600 kg

| Construction                          |                    |
|---------------------------------------|--------------------|
| Cable length of display device:       | 3 m                |
| Casing material:                      | Plastic            |
| Dimensions of display device (WxDxH): | 250 x 160 x 58 mm  |
| Dimensions of weighing plate (WxDxH): | 650 x 500 x 142 mm |
| of stand:                             | 60 cm              |
| Level indicator:                      | yes                |
| Material weighing plate:              | stainless steel    |
| Overall dimensions mounted (WxDxH):   | 810 x 500 x 820 mm |
| Revolving screw feet:                 | yes                |
| Wall mount:                           | yes                |
| Weighing surface (WxD):               | 650 x 500 mm       |