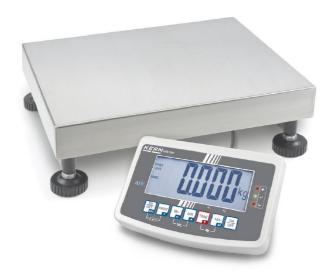

## KERN IFB 300K50DM

Platform scale in heavy version with EC type approval [M], now also up to [Max] 600 kg

| Meas  | urina | system   | i |
|-------|-------|----------|---|
| Incus | unng  | Jugardia |   |

## Construction

| Cable length of display device:          | 3 m                |
|------------------------------------------|--------------------|
| Casing material:                         | Plastic            |
| Dimensions of display device<br>(WxDxH): | 250 x 160 x 58 mm  |
| Dimensions of weighing plate<br>(WxDxH): | 650 x 500 x 142 mm |
| of stand:                                | 60 cm              |
| Level indicator:                         | yes                |
| Material weighing plate:                 | stainless steel    |
| Overall dimensions mounted (WxDxH):      | 810 x 500 x 820 mm |
| Revolving screw feet:                    | yes                |
| Wall mount:                              | yes                |
| Weighing surface (WxD):                  | 650 x 500 mm       |