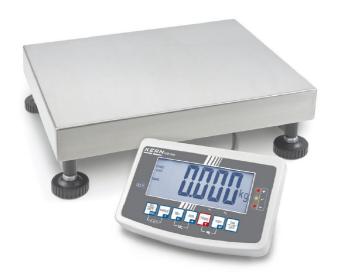

## KERN IFB 600K-1M

Platform scale in heavy version with EC type approval [M], now also up to [Max] 600 kg

| Construction                          |                    |
|---------------------------------------|--------------------|
| Cable length of display device:       | 3 m                |
| Casing material:                      | Plastic            |
| Dimensions of display device (WxDxH): | 250 x 160 x 58 mm  |
| Dimensions of weighing plate (WxDxH): | 800 x 600 x 200 mm |
| Level indicator:                      | yes                |
| Material weighing plate:              | stainless steel    |
| Overall dimensions mounted (WxDxH):   | 800 x 600 x 190 mm |
| Revolving screw feet:                 | yes                |
| Wall mount:                           | yes                |
| Weighing surface (WxD):               | 800 x 600 mm       |