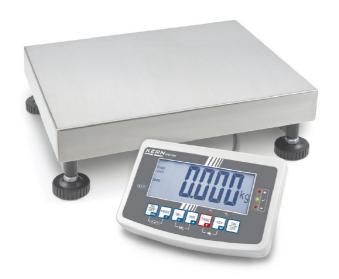

| Construction                          |                    |
|---------------------------------------|--------------------|
| Cable length of display device:       | 3 m                |
| Casing material:                      | Plastic            |
| Dimensions of display device (WxDxH): | 250 x 160 x 58 mm  |
| Dimensions of weighing plate (WxDxH): | 300 x 240 x 110 mm |
| of stand:                             | 3,300 m            |
| Level indicator:                      | yes                |
| Material weighing plate:              | stainless steel    |
| Overall dimensions mounted (WxDxH):   | 460 x 240 x 360 mm |

## KERN IFB6K-4

Platform scale in heavy version with EC type approval [M], now also up to [Max] 600 kg

Revolving screw feet: yes

Wall mount: yes

Weighing surface (WxD): 300 x 240 mm