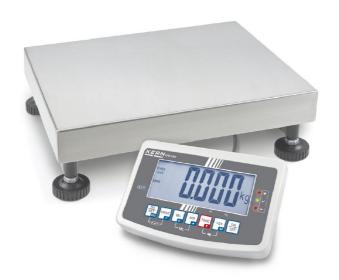

| Construction                          |                    |
|---------------------------------------|--------------------|
| Cable length of display device:       | 3 m                |
| Casing material:                      | Plastic            |
| Dimensions of display device (WxDxH): | 250 x 160 x 58 mm  |
| Dimensions of weighing plate (WxDxH): | 300 x 240 x 110 mm |
| of stand:                             | 33 cm              |
| Level indicator:                      | yes                |
| Material weighing plate:              | stainless steel    |
| Overall dimensions mounted (WxDxH):   | 300 x 240 x 410 mm |

## KERN IFB 10K-4

Platform scale in heavy version with EC type approval [M], now also up to [Max] 600 kg

Revolving screw feet: yes

Wall mount: yes

Weighing surface (WxD): 300 x 240 mm