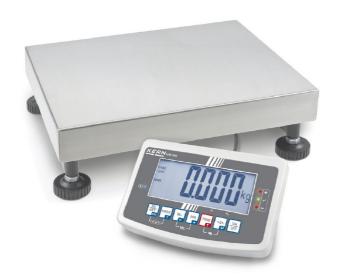

| Construction                          |                    |
|---------------------------------------|--------------------|
| Cable length of display device:       | 3 m                |
| Casing material:                      | Plastic            |
| Dimensions of display device (WxDxH): | 250 x 160 x 58 mm  |
| Dimensions of weighing plate (WxDxH): | 500 x 400 x 130 mm |
| of stand:                             | 60 cm              |
| Level indicator:                      | yes                |
| Material weighing plate:              | stainless steel    |
| Overall dimensions mounted (WxDxH):   | 500 x 400 x 130 mm |

## KERN IFB 60K-3L

Platform scale in heavy version with EC type approval [M], now also up to [Max] 600 kg

Revolving screw feet: yes

Wall mount: yes

Weighing surface (WxD): 500 x 400 mm