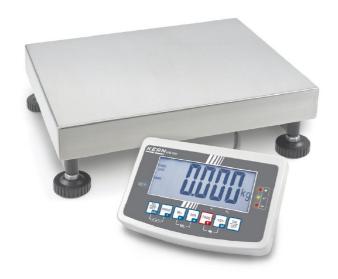

# KERN IFB 300K-2

Platform scale in heavy version with EC type approval [M], now also up to [Max] 600 kg

| Measuring system                                |                      |
|-------------------------------------------------|----------------------|
| Adjustment options:                             | External calibration |
| Linearity:                                      | 40 g                 |
| Readability [d]:                                | 10 g                 |
| Recommended adjusting weight:                   | 300 kg (F2)          |
| Repeatability:                                  | 10 g                 |
| Resolution:                                     | 30000                |
| Stabilisation time under laboratory conditions: | 2 s                  |
| Tare range:                                     | -300 kg              |
| Warm up time:                                   | 2 h                  |
| Weighing capacity [Max]:                        | 300 kg               |
| Weighing system:                                | Strain gauge         |
| Weighing units:                                 | kg                   |

| Construction                          |                    |
|---------------------------------------|--------------------|
| Cable length of display device:       | 3 m                |
| Casing material:                      | Plastic            |
| Dimensions of display device (WxDxH): | 250 x 160 x 58 mm  |
| Dimensions of weighing plate (WxDxH): | 650 x 500 x 142 mm |
| of stand:                             | 60 cm              |
| Level indicator:                      | yes                |
| Material weighing plate:              | stainless steel    |
| Overall dimensions mounted (WxDxH):   | 810 x 500 x 820 mm |

## KERN IFB 300K-2

Platform scale in heavy version with EC type approval [M], now also up to [Max] 600 kg

Revolving screw feet: yes
Wall mount: yes

Weighing surface (WxD): 650 x 500 mm