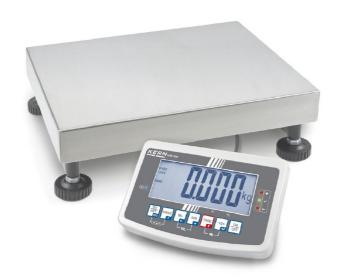

| Construction                          |                    |
|---------------------------------------|--------------------|
| Cable length of display device:       | 3 m                |
| Casing material:                      | Plastic            |
| Dimensions of display device (WxDxH): | 250 x 160 x 58 mm  |
| Dimensions of weighing plate (WxDxH): | 800 x 600 x 200 mm |
| Level indicator:                      | yes                |
| Material weighing plate:              | stainless steel    |
| Overall dimensions mounted (WxDxH):   | 800 x 600 x 190 mm |

## KERN IFB 600K-2

Platform scale in heavy version with EC type approval [M], now also up to [Max] 600 kg

Revolving screw feet: yes

Wall mount: yes

Weighing surface (WxD): 800 x 600 mm