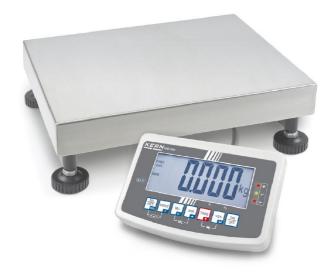

## KERN IFB100K-3L

Platform scale in heavy version with EC type approval [M], now also up to [Max] 600 kg

# KERN IFB100K-3L

Platform scale in heavy version with EC type approval [M], now also up to [Max] 600 kg

| Revolving screw feet:   | yes          |
|-------------------------|--------------|
| Wall mount:             | yes          |
| Weighing surface (WxD): | 650 x 500 mm |