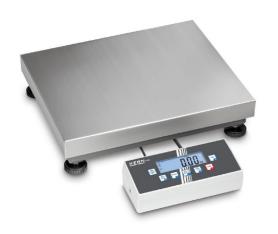

| Construction                          |                    |
|---------------------------------------|--------------------|
| Cable length of display device:       | 3 m                |
| Dimensions of display device (WxDxH): | 268 x 115 x 80 mm  |
| Dimensions of weighing plate (WxDxH): | 300 x 300 x 110 mm |
| of stand:                             | 33 cm              |
| Level indicator:                      | yes                |
| Material weighing plate:              | stainless steel    |
| Revolving screw feet:                 | yes                |
| Wall mount:                           | yes                |
| Weighing surface (WxD):               | 300 x 300 mm       |

## KERN EOC10K-3

All-round parcel scale with practical Flip/Flop display device for greatest ease of use