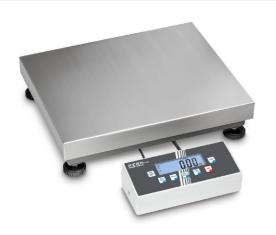

| Construction                          |                    |
|---------------------------------------|--------------------|
| Cable length of display device:       | 3 m                |
| Dimensions of display device (WxDxH): | 268 x 115 x 80 mm  |
| Dimensions of weighing plate (WxDxH): | 300 x 300 x 110 mm |
| of stand:                             | 33 cm              |
| Level indicator:                      | yes                |
| Material weighing plate:              | stainless steel    |
| Revolving screw feet:                 | yes                |
| Wall mount:                           | yes                |
| Weighing surface (WxD):               | 300 x 300 mm       |

## KERN EOC10K-4

All-round parcel scale with practical Flip/Flop display device for greatest ease of use