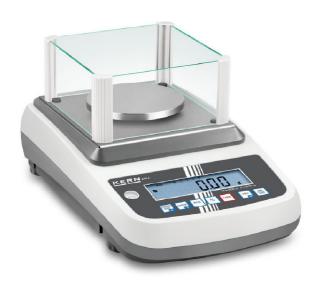

## KERN EWJ300-3

High-quality precision balance with automatic internal adjustment, also with EC type approval [M]

| Measuring system                                |                                                            |
|-------------------------------------------------|------------------------------------------------------------|
| Adjustment options:                             | Internal calibration (auto)                                |
| Linearity:                                      | 5 mg                                                       |
| Minimum weight (USP):                           | 4 g                                                        |
| Readability [d]:                                | 1 mg                                                       |
| Recommended adjusting weight:                   | 300 g (F1)                                                 |
| Repeatability:                                  | 2 mg                                                       |
| Resolution:                                     | 300000                                                     |
| Stabilisation time under laboratory conditions: | 3 s                                                        |
| Tare range:                                     | 300 g                                                      |
| Warm up time:                                   | 2 h                                                        |
| Weighing capacity [Max]:                        | 300 g                                                      |
| Weighing system:                                | Strain gauge                                               |
| Weighing units:                                 | ct dwt lb mo oz ozt tl (HK) tl<br>(Singap. Malays) tl (Tw) |

# KERN EWJ300-3

High-quality precision balance with automatic internal adjustment, also with EC type approval [M]

| Revolving screw feet:   | yes               |
|-------------------------|-------------------|
| Weighing space (WxDxH): | 145 x 160 x 80 mm |
| Weighing surface (d):   | 80                |