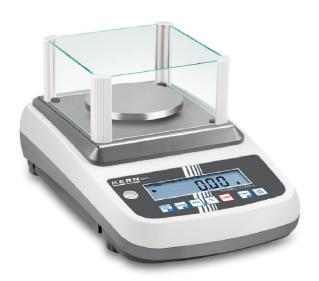

## KERN EWJ6000-1M

High-quality precision balance with automatic internal adjustment, also with EC type approval [M]

| Measuring system                                |                             |
|-------------------------------------------------|-----------------------------|
| Adjustment options:                             | Internal calibration (auto) |
| Linearity:                                      | 300 mg                      |
| Minimum weight (USP):                           | 200 g                       |
| Readability [d]:                                | 100 mg                      |
| Recommended adjusting weight:                   | 6 kg (F1)                   |
| Repeatability:                                  | 100 mg                      |
| Resolution:                                     | 60000                       |
| Stabilisation time under laboratory conditions: | 3 s                         |
| Tare range:                                     | 6 kg                        |
| Warm up time:                                   | 2 h                         |
| Weighing capacity [Max]:                        | 6 kg                        |
| Weighing system:                                | Strain gauge                |
| Weighing units:                                 | g                           |
| Display                                         |                             |
| Display digit height:                           | 1,650 cm                    |
| Technical data about verification               |                             |
| Minimum load [Min]:                             | 5 g                         |
| Periodic Verification for Italy:                | 969-112                     |
| Verification approval conforming to 2014/31/EU: | yes                         |
| Verification by KERN possible:                  | yes                         |
| Verification class:                             | II                          |
| Verification value [e]:                         | 1 g                         |

# KERN EWJ6000-1M

KERN

High-quality precision balance with automatic internal adjustment, also with EC type approval [M]

| Construction                |                    |
|-----------------------------|--------------------|
| Casing material:            | Plastic            |
| Dimensions housing (WxDxH): | 215 x 330 x 105 mm |
| Level indicator:            | yes                |
| Material weighing plate:    | stainless steel    |
| Revolving screw feet:       | yes                |
| Weighing surface (WxD):     | 155 x 145 mm       |