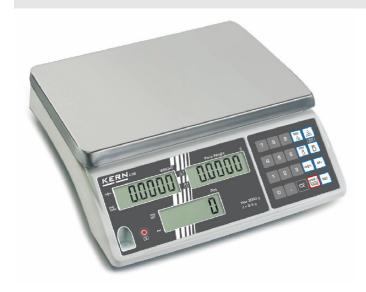

# KERN CXB6K0.5

Entry level model into professional counting, also with EC type approval [M], counting resolution of 30,000 points

| Measuring system                                |                      |
|-------------------------------------------------|----------------------|
| Adjustment options:                             | External calibration |
| Linearity:                                      | 1 g                  |
| Readability [d]:                                | 500 mg               |
| Recommended adjusting weight:                   | 5 kg (M1)            |
| Repeatability:                                  | 500 mg               |
| Resolution:                                     | 12000                |
| Stabilisation time under laboratory conditions: | 2 s                  |
| Warm up time:                                   | 30 min               |
| Weighing capacity [Max]:                        | 6 kg                 |
| Weighing system:                                | Strain gauge         |
| Weighing units:                                 | g                    |

| Display               |          |
|-----------------------|----------|
| Display digit height: | 1,800 cm |
| Counting              |          |

| Counting                                            |        |
|-----------------------------------------------------|--------|
| Counting resolution:                                | 30000  |
| Mininum piece weight at piece counting (Laboratory: | 200 mg |
| Mininum piece weight at piece counting (Normal):    | 2 g    |
| Reference weight:                                   | yes    |

| Functions                |     |  |
|--------------------------|-----|--|
| Counting function:       | yes |  |
| Function to save totals: | yes |  |

| Environmental conditions       |        |  |
|--------------------------------|--------|--|
| Maximum humidity:              | 85 %   |  |
| Maximum operating temperature: | 40 °C  |  |
| Minimum ambient temperature:   | -10 °C |  |
| Minimum humidity:              | 15 %   |  |

| Power supply                    |                        |
|---------------------------------|------------------------|
| Charging time:                  | 8 h                    |
| Input voltage:                  | 220 V - 240 V AC 50 Hz |
| Mains adapter/adapter included: | EURO                   |
| Operating time (Backlight off): | 200 h                  |
| Operating time (Backlight on):  | 60 h                   |

| Construction                |                    |
|-----------------------------|--------------------|
| Casing material:            | Plastic            |
| Dimensions housing (WxDxH): | 300 x 330 x 110 mm |
| Level indicator:            | yes                |
| Material weighing plate:    | stainless steel    |
| Revolving screw feet:       | yes                |
| Weighing surface (WxD):     | 300 x 220 mm       |