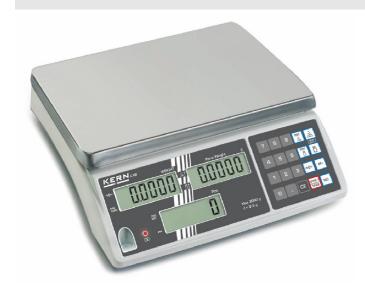

# KERN CXB15K1

Counting scale

Entry level model into professional counting, also with EC type approval [M], counting resolution of 30,000 points

| Measuring system                                |                       |
|-------------------------------------------------|-----------------------|
| Adjustment options:                             | External calibration  |
| Linearity:                                      | 2 g                   |
| Readability [d]:                                | 1 g                   |
| Recommended adjusting weight:                   | 10 kg (M1); 5 kg (M1) |
| Repeatability:                                  | 1 g                   |
| Resolution:                                     | 15000                 |
| Stabilisation time under laboratory conditions: | 2 s                   |
| Warm up time:                                   | 30 min                |
| Weighing capacity [Max]:                        | 15 kg                 |
| Weighing system:                                | Strain gauge          |
| Weighing units:                                 | kg                    |

| Diopiay                       |          |  |
|-------------------------------|----------|--|
| Display digit height:         | 1,800 cm |  |
| Counting                      |          |  |
| Counting resolution:          | 30000    |  |
| Mininum piece weight at piece | 500 mg   |  |

Display

| counting (Laboratory:                            | 300 mg |  |
|--------------------------------------------------|--------|--|
| Mininum piece weight at piece counting (Normal): | 5 g    |  |
| Reference weight:                                | ves    |  |

| Functions                |     |
|--------------------------|-----|
| Counting function:       | yes |
| Function to save totals: | yes |

| Environmental conditions       |        |  |
|--------------------------------|--------|--|
| Maximum humidity:              | 85 %   |  |
| Maximum operating temperature: | 40 °C  |  |
| Minimum ambient temperature:   | -10 °C |  |
| Minimum humidity:              | 15 %   |  |

| Power supply                    |                        |
|---------------------------------|------------------------|
| Charging time:                  | 8 h                    |
| Input voltage:                  | 220 V - 240 V AC 50 Hz |
| Mains adapter/adapter included: | EURO                   |
| Operating time (Backlight off): | 200 h                  |
| Operating time (Backlight on):  | 60 h                   |