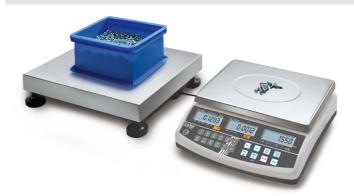

## KERN CCS10K-6

Counting system to count the smallest parts in the largest quantities, counting resolution up to 999,999 points

| Measuring system                                    |                      |
|-----------------------------------------------------|----------------------|
| Adjustment options:                                 | External calibration |
| Linearity:                                          | 5 mg                 |
| Recommended adjusting weight:                       | 300 g (F1)           |
| Repeatability:                                      | 2 mg                 |
| Stabilisation time under laboratory conditions:     | 2 s                  |
| Weighing system:                                    | Strain gauge         |
| Weighing units:                                     | g                    |
|                                                     |                      |
| Display                                             |                      |
| Display digit height:                               | 2 cm                 |
| Counting                                            |                      |
| Counting resolution:                                | 3000000              |
| Mininum piece weight at piece counting (Laboratory: | 5 mg                 |
| Mininum piece weight at piece counting (Normal):    | 50 mg                |
| Reference weight:                                   | yes                  |
| Functions                                           |                      |
| Conversion function:                                | yes                  |
| Counting function:                                  | yes                  |
| Function to save totals:                            | yes                  |
| PRE-TARE function:                                  | yes                  |
| Weighing with tolerance range:                      | yes                  |
| Environmental conditions                            |                      |
| Maximum humidity:                                   | 80 %                 |
| Maximum operating temperature:                      | 40 °C                |
| Minimum ambient temperature:                        | 0°C                  |
| Minimum humidity:                                   | 0 %                  |
| Power supply                                        |                      |
| Charging time:                                      | 12 h                 |
|                                                     |                      |

Input voltage:

Mains adapter/adapter included:

| n/a:                                       | Mains adapter external                                                  |  |
|--------------------------------------------|-------------------------------------------------------------------------|--|
| Power supply                               |                                                                         |  |
| Operating time (Backlight off):            | 60 h                                                                    |  |
| Operating time (Backlight on):             | 40 h                                                                    |  |
| Rechargeable battery:                      | Rchrg. battery optional                                                 |  |
| Service                                    |                                                                         |  |
| Adjustment at the location of installation | : abhängig von<br>Auflösung/Max   depends<br>on resolution and capacity |  |
| DAkkS Certificate:                         | 962-128-127                                                             |  |
| Category                                   |                                                                         |  |
| Brand:                                     | KERN                                                                    |  |
| Product Group:                             | Counting system                                                         |  |
| Packaging & shipping                       |                                                                         |  |
| Delivery:                                  | 48 h                                                                    |  |
| Dimensions packaging (WxDxH):              | 650 x 405 x 120 mm                                                      |  |
| Gross weight:                              | 12 kg                                                                   |  |
| Net weight:                                | 5,800 kg                                                                |  |
| Shipping method:                           | Parcel service                                                          |  |
| Construction                               |                                                                         |  |
| Cable length:                              | 1,500 m                                                                 |  |
| Cable length of display device:            | 2,500 m                                                                 |  |
| Casing material:                           | Plastic                                                                 |  |
| Dimensions of weighing plate (WxDxH):      | 300 x 240 x 110 mm                                                      |  |
| Level indicator:                           | yes                                                                     |  |
| Material weighing plate:                   | stainless steel                                                         |  |
| Overall dimensions mounted (WxDxH):        | 320 x 330 x 125 mm                                                      |  |
| Revolving screw feet:                      | yes                                                                     |  |
| Weighing surface (WxD):                    | 300 x 240 mm                                                            |  |
| Piktogramme                                |                                                                         |  |