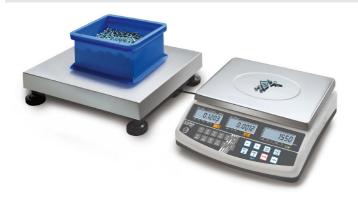

## Category

Brand: KERN

Product Group: Counting system

# Construction

Cable length: 1,500 m
Cable length of display device: 2,500 m
Casing material: Plastic

Dimensions of weighing plate 400 x 300 x 128 mm

(WxDxH):

Level indicator: yes

Material weighing plate: stainless steel

Overall dimensions mounted 320 x 330 x 125 mm

(WxDxH):

Revolving screw feet: yes

Weighing surface (WxD): 400 x 300 mm