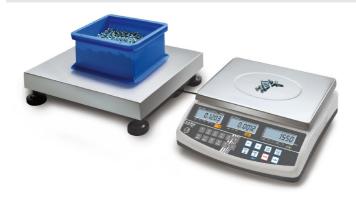

## Construction

Cable length: 1,500 m
Cable length of display device: 2,500 m
Casing material: Plastic

Dimensions of weighing plate 400 x 300 x 120 mm

(WxDxH):

Level indicator: yes

Material weighing plate: stainless steel

Overall dimensions mounted (WxDxH):

Revolving screw feet: yes

Weighing surface (WxD): 400 x 300 mm