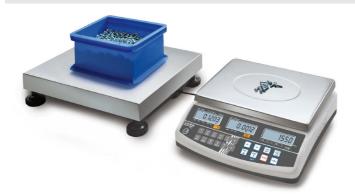

## KERN CCS60K0.01.

Counting system to count the smallest parts in the largest quantities, counting resolution up to 999,999 points

| Macouring overam                                    |                      |
|-----------------------------------------------------|----------------------|
| Measuring system                                    |                      |
| Adjustment options:                                 | External calibration |
| Linearity:                                          | 30 mg                |
| Recommended adjusting weight:                       | 50000 g (M1)         |
| Repeatability:                                      | 20 mg                |
| Stabilisation time under laboratory conditions:     | 2 s                  |
| Weighing system:                                    | Strain gauge         |
| Weighing units:                                     | kg lb                |
| D'                                                  |                      |
| Display                                             |                      |
| Display digit height:                               | 2 cm                 |
| O a matina a                                        |                      |
| Counting                                            |                      |
| Counting resolution:                                | 1200000              |
| Mininum piece weight at piece counting (Laboratory: | 50 mg                |
| Mininum piece weight at piece counting (Normal):    | 500 mg               |
| Reference weight:                                   | yes                  |
| Functions                                           |                      |
| Conversion function:                                | yes                  |
| Counting function:                                  | yes                  |
| Function to save totals:                            | yes                  |
| PRE-TARE function:                                  | yes                  |
| Weighing with tolerance range:                      | yes                  |
|                                                     |                      |
| Environmental conditions                            |                      |
| Maximum humidity:                                   | 80 %                 |
| Maximum operating temperature:                      | 40 °C                |
|                                                     |                      |