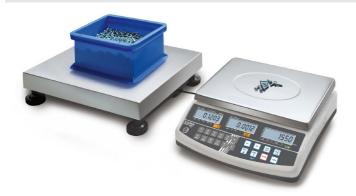

# KERN CCS60K0.1L.

Counting system to count the smallest parts in the largest quantities, counting resolution up to 999,999 points

| Measuring system                                |                      |
|-------------------------------------------------|----------------------|
| Adjustment options:                             | External calibration |
| Linearity:                                      | 200 mg               |
| Readability [d]:                                | 100 mg               |
| Recommended adjusting weight:                   | 50000 g (M1)         |
| Repeatability:                                  | 100 mg               |
| Resolution:                                     | 600000               |
| Stabilisation time under laboratory conditions: | 2 s                  |
| Warm up time:                                   | 4 h                  |
| Weighing capacity [Max]:                        | 60 kg                |
| Weighing system:                                | Strain gauge         |
| Weighing units:                                 | kg lb                |
| Display                                         |                      |

0%

| Power supply                             |                         |
|------------------------------------------|-------------------------|
| Charging time:                           | 12 h                    |
| Input voltage:                           | 220 V - 240 V AC 50 Hz  |
| Mains adapter/adapter included:          | CH EURO UK US           |
| Operating time (Backlight on):           | 70 h                    |
| Rechargeable battery:                    | Rchrg. battery optional |
| Service                                  |                         |
| DAkkS Certificate:                       | 962-129-128             |
| Category                                 |                         |
| Brand:                                   | KERN                    |
| Product Group:                           | Counting system         |
| Packaging & shipping                     |                         |
| Delivery:                                | 24 h                    |
| Dimensions packaging (WxDxH):            | 1038 x 650 x 232 mm     |
| Gross weight:                            | 16,200 kg               |
| Net weight:                              | 12,400 kg               |
| Shipping method:                         | Parcel service          |
| Construction                             |                         |
| Cable length:                            | 1,500 m                 |
| Cable length of display device:          | 2,500 m                 |
| Casing material:                         | Plastic                 |
| Dimensions of weighing plate<br>(WxDxH): | 500 x 400 x 135 mm      |
| Level indicator:                         | yes                     |
| Material weighing plate:                 | stainless steel         |
| Overall dimensions mounted (WxDxH):      | 320 x 330 x 125 mm      |
| Revolving screw feet:                    | yes                     |
| Weighing surface (WxD):                  | 500 x 400 mm            |