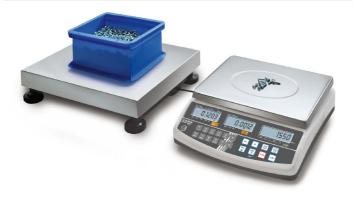

# Construction

Cable length: 1,500 m
Cable length of display device: 2,500 m
Casing material: Plastic

Dimensions of weighing plate 500 x 400 x 137 mm

(WxDxH):

Level indicator: yes

Material weighing plate: stainless steel

Overall dimensions mounted 320 x 330 x 125 mm

(WxDxH):

Revolving screw feet: yes

Weighing surface (WxD): 500 x 400 mm