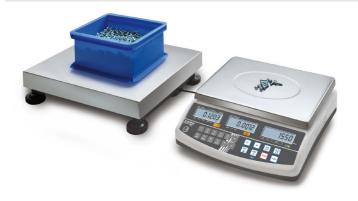

# Construction

Cable length: 1,500 m
Cable length of display device: 2,500 m
Casing material: Plastic

Dimensions of weighing plate 500 x 400 x 137 mm

(WxDxH):

(WxDxH):

Level indicator: yes

Material weighing plate: stainless steel

Overall dimensions mounted

Revolving screw feet: yes

Weighing surface (WxD): 500 x 400 mm