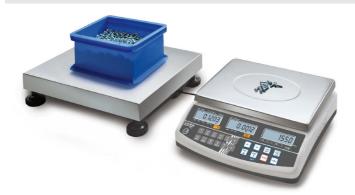

## KERN CCS150K0.1L

Counting system to count the smallest parts in the largest quantities, counting resolution up to 999,999 points

| N                                                   |                      |
|-----------------------------------------------------|----------------------|
| Measuring system                                    |                      |
| Adjustment options:                                 | External calibration |
| Linearity:                                          | 50 g                 |
| Recommended adjusting weight:                       | 150 kg (M1)          |
| Repeatability:                                      | 50 g                 |
| Stabilisation time under laboratory conditions:     | 2 s                  |
| Weighing system:                                    | Strain gauge         |
| Weighing units:                                     | kg lb                |
| Display                                             |                      |
| Display digit height:                               | 2 cm                 |
| Counting                                            |                      |
| Counting resolution:                                | 1500000              |
| Mininum piece weight at piece counting (Laboratory: | 100 mg               |
| Mininum piece weight at piece counting (Normal):    | 1 g                  |
| Reference weight:                                   | yes                  |
| Functions                                           |                      |
| Conversion function:                                | yes                  |
| Counting function:                                  | yes                  |
| Function to save totals:                            | yes                  |
| PRE-TARE function:                                  | yes                  |
| Weighing with tolerance range:                      | yes                  |
| Environmental conditions                            |                      |
| Maximum humidity:                                   | 80 %                 |
| Maximum operating temperature:                      | 40 °C                |
| Minimum ambient temperature:                        | O°O                  |

Minimum humidity:

| Power supply                                             |                            |  |
|----------------------------------------------------------|----------------------------|--|
| Charging time:                                           | 12 h                       |  |
| Input voltage:                                           | 220 V - 240 V AC 50 Hz     |  |
| Mains adapter/adapter included:                          | CH EURO UK US              |  |
| Operating time (Backlight on):                           | 70 h                       |  |
| Rechargeable battery:                                    | Rchrg. battery optional    |  |
| Service                                                  |                            |  |
| Adjustment at the location of installation: abhängig von |                            |  |
|                                                          | Auflösung/Max   depends    |  |
|                                                          | on resolution and capacity |  |
| DAkkS Certificate:                                       | 962-129-128                |  |
| Category                                                 |                            |  |
| Brand:                                                   | KERN                       |  |
| Product Group:                                           | Counting system            |  |
| Packaging & shipping                                     |                            |  |
| Delivery:                                                | 48 h                       |  |
| Dimensions packaging (WxDxH):                            | 550 x 80 x 235 mm          |  |
| Gross weight:                                            | 19 kg                      |  |
| Net weight:                                              | 3,800 kg                   |  |
| Shipping method:                                         | Parcel service             |  |
| Construction                                             |                            |  |
| Cable length:                                            | 1,500 m                    |  |
| Cable length of display device:                          | 2,500 m                    |  |
| Casing material:                                         | Plastic                    |  |
| Dimensions of weighing plate<br>(WxDxH):                 | 650 x 500 x 142 mm         |  |
| Level indicator:                                         | yes                        |  |
| Material weighing plate:                                 | stainless steel            |  |
| Overall dimensions mounted<br>(WxDxH):                   | 320 x 330 x 125 mm         |  |
| Revolving screw feet:                                    | yes                        |  |
| Weighing surface (WxD):                                  | 650 x 500 mm               |  |