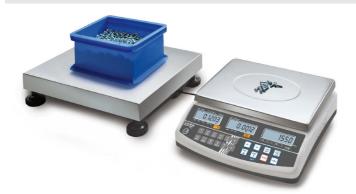

## KERN CCS300K0.01

Counting system to count the smallest parts in the largest quantities, counting resolution up to 999,999 points

| Measuring system                                    |                      |
|-----------------------------------------------------|----------------------|
| Adjustment options:                                 | External calibration |
| Linearity:                                          | 50 mg                |
| Recommended adjusting weight:                       | 300 kg (M1)          |
| Repeatability:                                      | 20 mg                |
| Stabilisation time under laboratory conditions:     | 2 s                  |
| Weighing system:                                    | Strain gauge         |
| Weighing units:                                     | kg lb                |
| D'antau                                             |                      |
| Display                                             |                      |
| Display digit height:                               | 2 cm                 |
| Counting                                            |                      |
| Counting resolution:                                | 600000               |
| Mininum piece weight at piece counting (Laboratory: | 50 mg                |
| Mininum piece weight at piece counting (Normal):    | 500 mg               |
| Reference weight:                                   | yes                  |
| Functions                                           |                      |
| Conversion function:                                | yes                  |
| Counting function:                                  | yes                  |
| Function to save totals:                            | yes                  |
| PRE-TARE function:                                  | yes                  |
| Weighing with tolerance range:                      | yes                  |
| Environmental conditions                            |                      |
| Maximum humidity:                                   | 80 %                 |
| Maximum operating temperature:                      | 40 °C                |
|                                                     |                      |

| Power supply                               |                                                                          |  |
|--------------------------------------------|--------------------------------------------------------------------------|--|
| Charging time:                             | 12 h                                                                     |  |
| Input voltage:                             | 220 V - 240 V AC 50 Hz                                                   |  |
| Mains adapter/adapter included:            | CH EURO UK US                                                            |  |
| Operating time (Backlight on):             | 70 h                                                                     |  |
| Rechargeable battery:                      | Rchrg. battery optional                                                  |  |
| Service                                    |                                                                          |  |
| Adjustment at the location of installation | n: abhängig von<br>Auflösung/Max   depends<br>on resolution and capacity |  |
| DAkkS Certificate:                         | 962-129-127                                                              |  |
| Category                                   |                                                                          |  |
| Brand:                                     | KERN                                                                     |  |
| Product Group:                             | Counting system                                                          |  |
| Packaging & shipping                       |                                                                          |  |
| Delivery:                                  | 48 h                                                                     |  |
| Dimensions packaging (WxDxH):              | 550 x 80 x 235 mm                                                        |  |
| Gross weight:                              | 19 kg                                                                    |  |
| Net weight:                                | 3,800 kg                                                                 |  |
| Shipping method:                           | Parcel service                                                           |  |
| Construction                               |                                                                          |  |
| Cable length:                              | 1,500 m                                                                  |  |
| Cable length of display device:            | 2,500 m                                                                  |  |
| Casing material:                           | Plastic                                                                  |  |
| Dimensions of weighing plate<br>(WxDxH):   | 650 x 500 x 142 mm                                                       |  |
| Level indicator:                           | yes                                                                      |  |
| Material weighing plate:                   | stainless steel                                                          |  |
| Overall dimensions mounted (WxDxH):        | 320 x 330 x 125 mm                                                       |  |
| Revolving screw feet:                      | yes                                                                      |  |
| Weighing surface (WxD):                    | 650 x 500 mm                                                             |  |