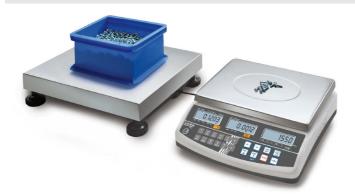

## KERN CCS300K0.1

Counting system to count the smallest parts in the largest quantities, counting resolution up to 999,999 points

| Measuring system                                       |                      |
|--------------------------------------------------------|----------------------|
|                                                        | E tour des l'harden  |
| Adjustment options:                                    | External calibration |
| Linearity:                                             | 200 mg               |
| Recommended adjusting weight:                          | 300 kg (M1)          |
| Repeatability:                                         | 100 mg               |
| Stabilisation time under laboratory conditions:        | 2 s                  |
| Weighing system:                                       | Strain gauge         |
| Weighing units:                                        | kg lb                |
|                                                        |                      |
| Display                                                |                      |
| Display digit height:                                  | 2 cm                 |
| O a matin a                                            |                      |
| Counting                                               |                      |
| Counting resolution:                                   | 300000               |
| Mininum piece weight at piece<br>counting (Laboratory: | 100 mg               |
| Mininum piece weight at piece counting (Normal):       | 1 g                  |
| Reference weight:                                      | yes                  |
| Functions                                              |                      |
| Conversion function:                                   | yes                  |
| Counting function:                                     | yes                  |
| Function to save totals:                               | yes                  |
| PRE-TARE function:                                     | yes                  |
| Weighing with tolerance range:                         | yes                  |
|                                                        |                      |
| Environmental conditions                               |                      |
| Maximum humidity:                                      | 80 %                 |
| Maximum operating temperature:                         | 40 °C                |

| Power supply                                             |                            |  |
|----------------------------------------------------------|----------------------------|--|
| Charging time:                                           | 12 h                       |  |
| Input voltage:                                           | 220 V - 240 V AC 50 Hz     |  |
| Mains adapter/adapter included:                          | CH EURO UK US              |  |
| Operating time (Backlight on):                           | 70 h                       |  |
| Rechargeable battery:                                    | Rchrg. battery optional    |  |
| Service                                                  |                            |  |
| Adjustment at the location of installation: abhängig von |                            |  |
| ,                                                        | Auflösung/Max   depends    |  |
|                                                          | on resolution and capacity |  |
| DAkkS Certificate:                                       | 962-129-128                |  |
| Category                                                 |                            |  |
| Brand:                                                   | KERN                       |  |
| Product Group:                                           | Counting system            |  |
| Packaging & shipping                                     |                            |  |
| Delivery:                                                | 48 h                       |  |
| Dimensions packaging (WxDxH):                            | 550 x 80 x 235 mm          |  |
| Gross weight:                                            | 17 kg                      |  |
| Net weight:                                              | 3,800 kg                   |  |
| Shipping method:                                         | Parcel service             |  |
| Construction                                             |                            |  |
| Cable length:                                            | 1,500 m                    |  |
| Cable length of display device:                          | 2,500 m                    |  |
| Casing material:                                         | Plastic                    |  |
| Dimensions of weighing plate<br>(WxDxH):                 | 650 x 500 x 142 mm         |  |
| Level indicator:                                         | yes                        |  |
| Material weighing plate:                                 | stainless steel            |  |
| Overall dimensions mounted<br>(WxDxH):                   | 320 x 330 x 125 mm         |  |
| Revolving screw feet:                                    | yes                        |  |
| Weighing surface (WxD):                                  | 650 x 500 mm               |  |