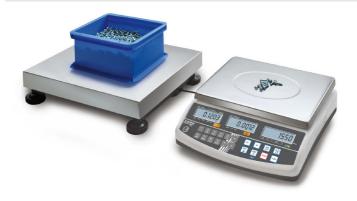

# Construction

Cable length: 1,500 m
Cable length of display device: 2,500 m
Casing material: Plastic

Dimensions of weighing plate 1000 x 1000 x 80 mm

(WxDxH):

Level indicator: yes

Material weighing plate: Metal lacquered

Overall dimensions mounted 320 x 330 x 125 mm

(WxDxH):

Revolving screw feet: yes

Weighing surface (WxD): 1000 x 1000 mm