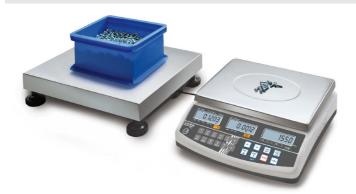

## KERN CCS600K-2L

Counting system to count the smallest parts in the largest quantities, counting resolution up to 999,999 points

| Measuring system                                    |                      |
|-----------------------------------------------------|----------------------|
| Adjustment options:                                 | External calibration |
| Linearity:                                          | 50 mg                |
| Recommended adjusting weight:                       | 600 kg (M1)          |
| Repeatability:                                      | 20 mg                |
| Stabilisation time under laboratory conditions:     | 2 s                  |
| Weighing system:                                    | Strain gauge         |
| Weighing units:                                     | kg lb                |
| Dist                                                |                      |
| Display                                             |                      |
| Display digit height:                               | 2 cm                 |
| Counting                                            |                      |
| Counting resolution:                                | 12000000             |
| Mininum piece weight at piece counting (Laboratory: | 50 mg                |
| Mininum piece weight at piece counting (Normal):    | 500 mg               |
| Reference weight:                                   | yes                  |
| Functions                                           |                      |
| Conversion function:                                | yes                  |
| Counting function:                                  | yes                  |
| Function to save totals:                            | yes                  |
| PRE-TARE function:                                  | yes                  |
| Weighing with tolerance range:                      | yes                  |
| Environmental conditions                            |                      |
|                                                     | 80 %                 |
| Maximum humidity:                                   | 80 %<br>40 °C        |
| Maximum operating temperature:                      | 40 6                 |