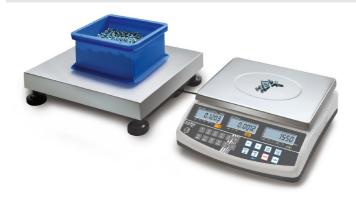

## Category

Brand: KERN

Product Group: Counting system

# Construction

1,500 m Cable length: Cable length of display device: 2,500 m

Casing material: **Plastic** 

Dimensions of weighing plate 1000 x 1000 x 80 mm

(WxDxH):

Level indicator: yes

Material weighing plate: Metal lacquered

Overall dimensions mounted 320 x 330 x 125 mm

(WxDxH):

Revolving screw feet: yes

Weighing surface (WxD): 1000 x 1000 mm