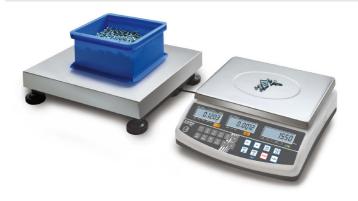

## Construction

1,500 m Cable length: Cable length of display device: 2,500 m Casing material: **Plastic** 

Dimensions of weighing plate 1500 x 1500 x 80 mm

(WxDxH):

Level indicator: yes

Material weighing plate: Metal lacquered Overall dimensions mounted 320 x 330 x 125 mm

(WxDxH):

Revolving screw feet: yes

Weighing surface (WxD): 1500 x 1500 mm