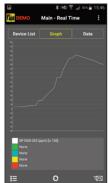

## **TPI Smart Probe App**

Use the TPI app to display real time readings in numeric and graph format.

Save readings to a CSV file.

The app allows the customer's information to be stored and a report sent via email.