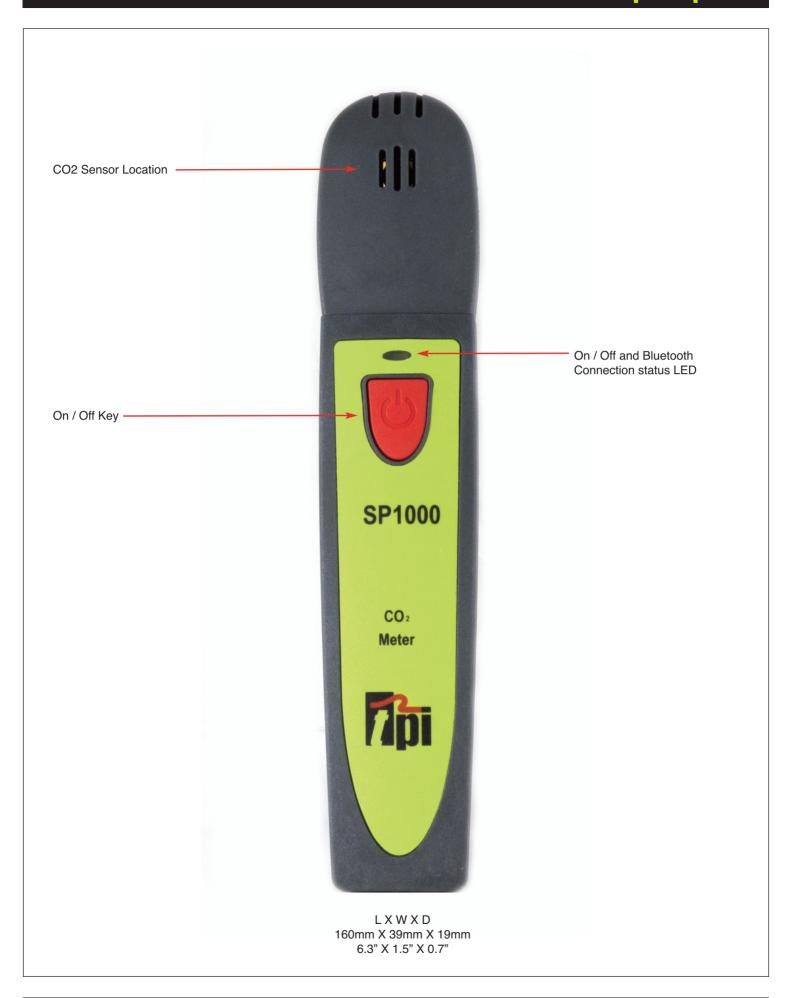

# SP1000 IAQ Ambient Air Direct CO2 Meter

Use with TPI Smart Probe App to display, record and e-mail ambient air CO2 readings.