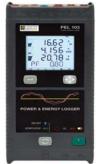

### PEL 103 Power & Energy Logger

Use the PEL 103 to perform a comprehensive survey of your electrical installations.

Thoughtfully packed with a self-powering Mains Adaptor and MA193 MiniFLEX clamps for your convenience.