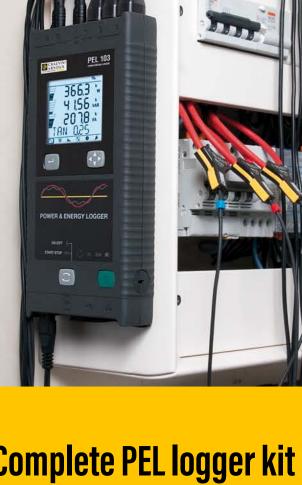

### PEL 103 Power & Energy Logger

Use the PEL 103 to perform a comprehensive survey of your electrical installations.

Thoughtfully packed with a self-powering Mains Adaptor and MA193 MiniFLEX clamps for your convenience.

**Be fully equipped** 

Kit bag and all the necessary accessories PLUS handy magnetized probes for your convenience and reeling boxes to keep your cables tidy.

# **Complete PEL logger kit**

Save 27% off the original cost!