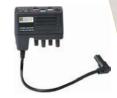

### PEL 103 Power & Energy Logger

Use the PEL 103 to perform a comprehensive survey of your electrical installations.

Thoughtfully packed with a self-powering Mains Adaptor and MA193 MiniFLEX clamps for your convenience.