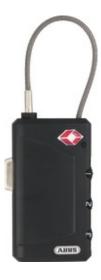

## **Combination Lock 148TSA**

Art. no. 53094 Page 1 of 1

## **Technology**

- Cable diameter 2 mm
- Individually resettable 3-digit code
- · Cable shackle opens by pressing the lever on the side
- · Write-on name tag included
- Visible red indicator at shackle: lock was opened by TSA
- To reset red indicator open lock and turn shackle by 360°

## Operation and use

- To secure valuables/goods of lower value or at a low risk of theft
- Suitable for example for securing luggage
- Ideal for journeys e.g. into the USA: the luggage can be opened/relocked by the US security authorities without damaging the lock