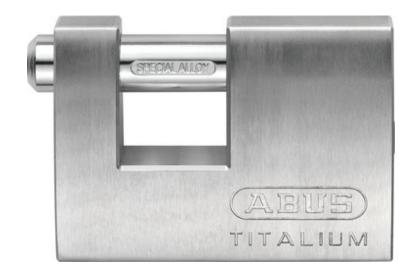

## Padlock 82 TITALIUM™

Art. no. 24673 Page 1 of 1

## **Technology**

- Lock body made from TITALIUM special aluminium high security with low weight
- Hardened special steel shackle
- · A hardened steel pin protects the narrow side of the lock body against sawing
- · Precision pin tumbler cylinder with a high number of key differs
- Automatic locking: Locking without key by pushing the shackle

Monobloc padlock